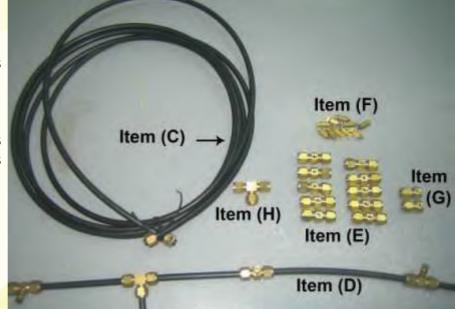

#### **MODULE 10M consist of;**

- A) High Pressure Pump - 1 pc Flow rate : 1.0 liter/min @ 100 bar Supply: 230VAC / 1 phase / 50 Hz c/w 0.5 Hp / 0.35 kw 1,400 rpm electric motor, glycelyne filled pressure gauge and by pass pressure regulator adjuster knob.
- B) Lead tubing 3 metre to pump - 1 pc
- C) Extension pressure Tubing - 10 pcs 3/8" OD x 1 metre UV rated polyethelyne tubing Rated working pressure : 120 bar - 10 pcs
- D) Compression Tee Fittings
- E) Anti Drip Misting Nozzles - 10 pcs -2 pcs
- F) End compression fitting
- G) Compression Tee