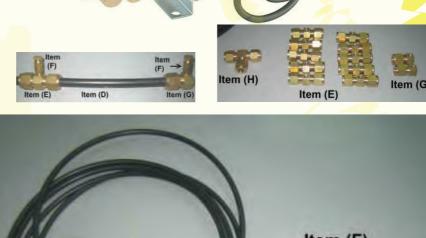

#### **MODULE 10M consist of;**

- A) High Pressure Pump - 1 pc Flow rate : 1.0 liter/min @ 100 bar Supply: 230VAC / 1 phase / 50 Hz c/w 0.5 Hp / 0.35 kw 1,400 rpm electric motor, glycelyne filled pressure gauge and by pass pressure regulator adjuster knob.
- B) Lead tubing 3 metre to pump - 1 pc
- C) Extension pressure Tubing - 10 pcs 3/8" OD x 1 metre UV rated polyethelyne tubing Rated working pressure : 120 bar - 10 pcs
- D) Compression Tee Fittings
- E) Anti Drip Misting Nozzles - 10 pcs -2 pcs
- F) End compression fitting
- G) Compression Tee